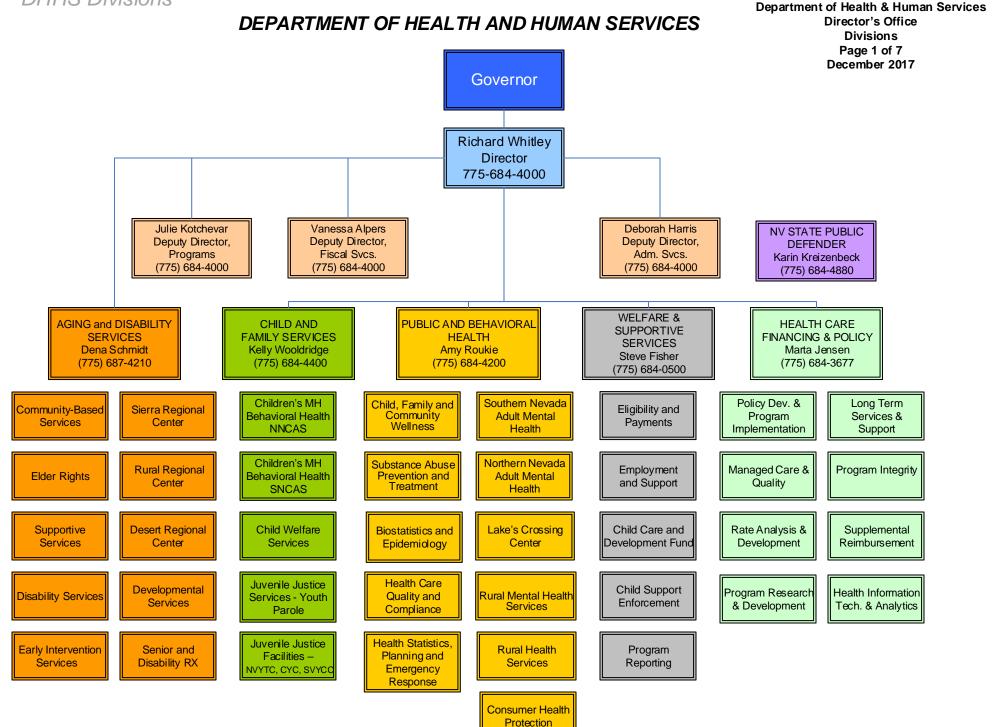

Department of Health & Human Services
Director's Office
Page -2December 2017



\* Coordination of activities across DHHS – No actual staff **Programs** Department of Health & Human Services **Director's Office** Julie Kotchevar **Programs** Deputy Director. Page -3-Programs U4608 December 2017 400/3150/0009 VACANT Tribal Liaison Chrystal Main Office of Community U9079 MNGR, Office Erika Pond Office of Community Governor's Council I 7.804 PIO 2 Partnerships and of Minority Health 10.237 Health Health Assistance on Developmental 406/3223/0068 Grants (OCPG) 400/3204/0002 Program Spec. 1 Disabilities 1 FTE/CC 1.00 FTE/LV 400/3150/0200 Cynthia Smith Alexis Tucey Janise Wiggins Sherry Manning Minority Health 12.300 SS Chief 3 Mamt. Analyst 4 Gov. Consumer Executive Director Advisory Committee